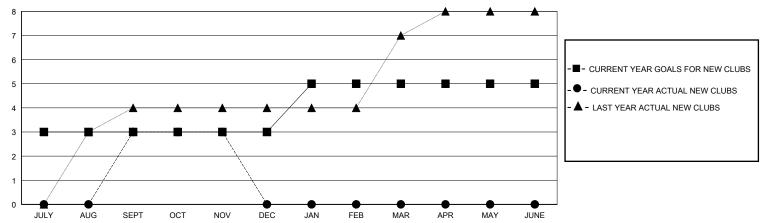

## GOALS AND ACTUAL NEW CLUBS CUMULATIVE

## District 315A3

GMT: LOCATION REP OF BANGLADESH GMT CA

| 200/11011     |               |             |               |                       |                        |                         |                                                    |  |
|---------------|---------------|-------------|---------------|-----------------------|------------------------|-------------------------|----------------------------------------------------|--|
|               | Club          | s           |               | Members               |                        |                         |                                                    |  |
|               | RESULTS FOR   | R 2024-2025 |               | RESULTS FOR 2024-2025 |                        |                         |                                                    |  |
| QUARTER       | NEW CLUB GOAL | NEW CLUBS   | DROPPED CLUBS | QUARTER MEME          | BER GROWTH NET<br>GOAL | MEMBER GROWTH<br>ACTUAL | DROPPED<br>MEMBERS ACTUAL<br>(including transfers) |  |
| JULY/AUG/SEPT | 3             | 3           | 3             | JULY/AUG/SEPT         | 15                     | 92                      | 139                                                |  |
| OCT/NOV/DEC   | 0             | 0           | 0             | OCT/NOV/DEC           | 10                     | 17                      | 7                                                  |  |
| JAN/FEB/MAR   | 2             | 0           | 0             | JAN/FEB/MAR           | 15                     | 0                       | 0                                                  |  |
| APR/MAY/JUNE  | 0             | 0           | 0             | APR/MAY/JUNE          | 5                      | 0                       | 0                                                  |  |