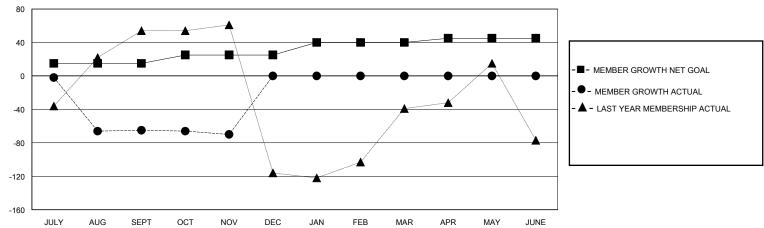

## GOALS AND ACTUAL MEMBERS CUMULATIVE

| DROPPED CLUBS: 3               |     | 9 CLUBS OF 46 ADDED 1 OR MORE<br>NEW MEMBERS | GENDER DISTRIBUTION  MALE 922 (76.01%)  FEMALE 291 (23.99%) |               |   |
|--------------------------------|-----|----------------------------------------------|-------------------------------------------------------------|---------------|---|
| DROPPED MEMBERS                |     |                                              | FEWALE                                                      | 291 (25.9970) |   |
| DECEASED                       | 0   | CLICK HERE FOR CUMULATIVE                    | TOTAL FAMILY UNIT MEMBERS                                   |               | 0 |
| CLUB CANCELLED 127<br>OTHER 19 |     | MEMBERSHIP DATA                              | FAMILY MEMBERS PAYING HALF DUES                             |               | 0 |
| TOTAL                          | 146 |                                              | 5525                                                        |               |   |

## District 315A3

GMT: LOCATION REP OF BANGLADESH GMT CA

| 200/11011     |               |             |               |                       |                        |                         |                                                    |  |
|---------------|---------------|-------------|---------------|-----------------------|------------------------|-------------------------|----------------------------------------------------|--|
|               | Club          | s           |               | Members               |                        |                         |                                                    |  |
|               | RESULTS FOR   | R 2024-2025 |               | RESULTS FOR 2024-2025 |                        |                         |                                                    |  |
| QUARTER       | NEW CLUB GOAL | NEW CLUBS   | DROPPED CLUBS | QUARTER MEME          | BER GROWTH NET<br>GOAL | MEMBER GROWTH<br>ACTUAL | DROPPED<br>MEMBERS ACTUAL<br>(including transfers) |  |
| JULY/AUG/SEPT | 3             | 3           | 3             | JULY/AUG/SEPT         | 15                     | 92                      | 139                                                |  |
| OCT/NOV/DEC   | 0             | 0           | 0             | OCT/NOV/DEC           | 10                     | 17                      | 7                                                  |  |
| JAN/FEB/MAR   | 2             | 0           | 0             | JAN/FEB/MAR           | 15                     | 0                       | 0                                                  |  |
| APR/MAY/JUNE  | 0             | 0           | 0             | APR/MAY/JUNE          | 5                      | 0                       | 0                                                  |  |